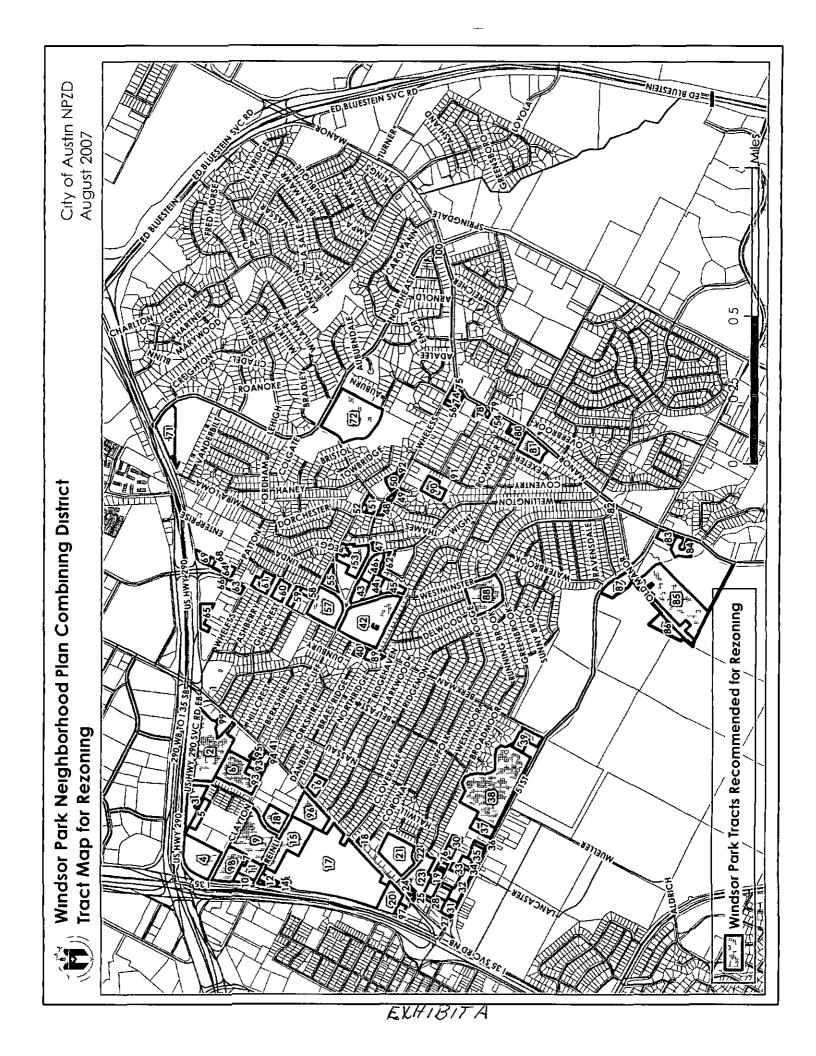

Approximately 1,525 acres of land in the City of Austin, Travis County, Texas, more particularly described and identified in the attached Exhibit "A" (the Tract Map);

Save and Except:

Tract 77

5908 Manor Road,

generally known as the Windsor Park neighborhood plan combining district, locally known as the area bounded by U.S. Highway 290 on the north, IH-35 on the west, Manor Road and 51<sup>st</sup> Street on the south, and Northeast Drive on the east, in the City of Austin, Travis County, Texas, and identified in the map attached as Exhibit "B" (the Zoning Map).