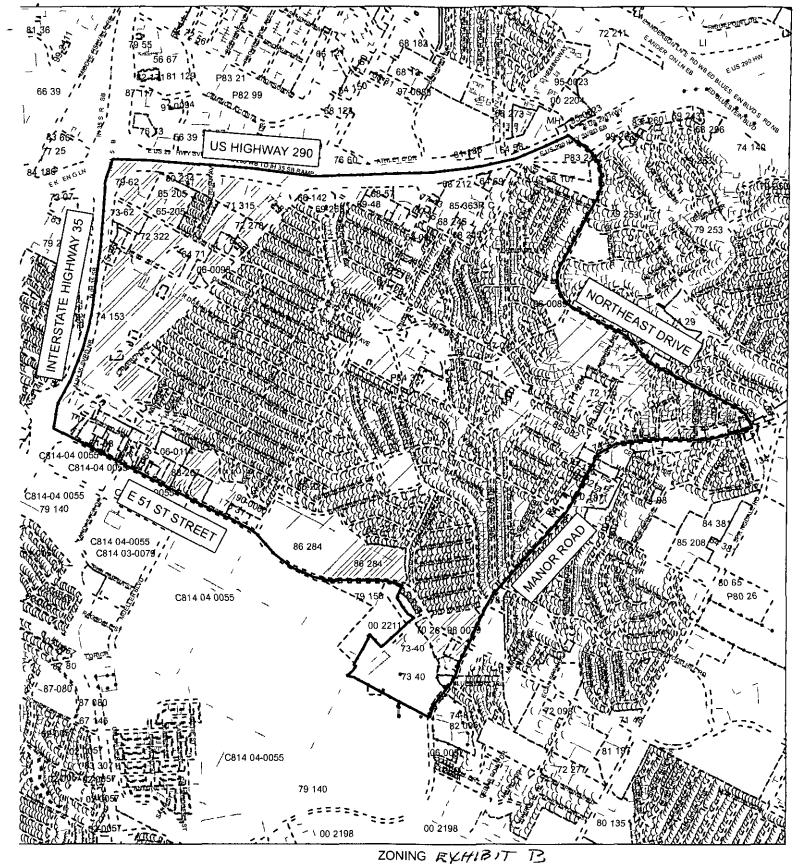

Approximately 1,525 acres of land in the City of Austin, Travis County, Texas, more particularly described and identified in the attached Exhibit "A" (the Tract Map);

Save and Except:

Tract 77

5908 Manor Road,

generally known as the Windsor Park neighborhood plan combining district, locally known as the area bounded by U.S. Highway 290 on the north, IH-35 on the west, Manor Road and 51<sup>st</sup> Street on the south, and Northeast Drive on the east, in the City of Austin, Travis County, Texas, and identified in the map attached as Exhibit "B" (the Zoning Map).